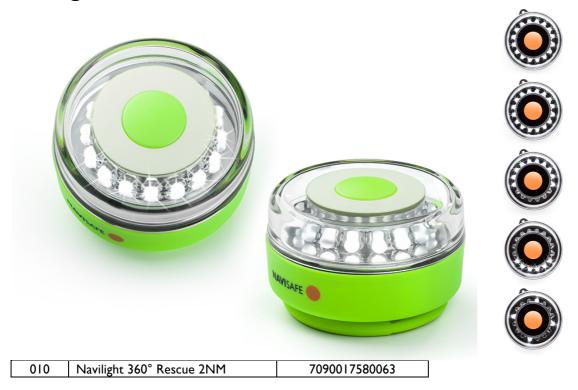

## Navilight 360° Rescue 2NM

Navilight 360° Rescue 2NM is a multifunctional portable all-round white Navilight with magnetic base in rescue color.

It is fitted with a double magnetic system, integrated into a compact shape that fits easily in your pocket. The double magnetic system means the light attaches everywhere, on your clothes, on your boat, inside a tent, or everywhere you need light.

Navilight 360° Rescue 2NM is also very easy to use and can be operated by almost anyone of any age at any time, even with cold fingers, a child, in total darkness, can push the big "ON/OFF" button.

## Technical specifications:

- US Cost Guard approved 2 NM
- Weight: 155g (Unit including batteries)
- Size: H = 35mm, Ø = 50 mm
- Water proof: 20 mBatteries: 3 X AAALED: 16 White LED
- Switch: Press & hold for 2 sec. to activate light.
  Press & hold for 2 sec. to deactivate light.