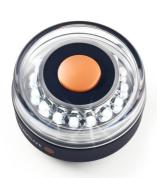

Portable All-round white Navigation light with Navimount base, compatible with Navisafe Navimount system and many GoPro® / Action camera mounts.

The Navilight 360° without the Navimount base can be mounted directly to the 4-piece-pole but also directly to all kind of GoPro® / Action camera mounts.

## **Technical Specifications:**

- USCG Approval, 2 Nautical Miles
- 5 Modes: 360°
- Float light facing up
- Submersible to 20m /66ft.
- Corrosion resistant
- Powered by three AAA batteries (not included)
- Size: H = 90 mm, Ø = 68 mm
- Weight (net): 109 g