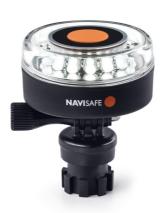

## Navilight 360° 2NM w/Navimount base

| 040 Navilight 360° 2NM w/ Navimount base | 7090017580360 |
|------------------------------------------|---------------|
|------------------------------------------|---------------|

Portable All-round white Navigation light with Navimount base, compatible with Navisafe Navimount system and many GoPro® / Action camera mounts.

The Navilight 360° without the Navimount base can be mounted directly to the 4-piece-pole but also directly to all kind of GoPro® / Action camera mounts.