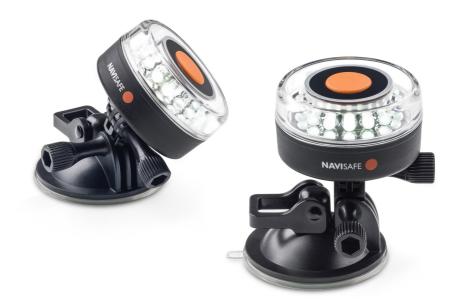

## Navilight 360° 2NM w/Suction base

| 041 Navilight 360° 2NM w/Suction base   7090017580612 |
|-------------------------------------------------------|
|-------------------------------------------------------|

Multifunctional portable All-round white Navilight with Suction base. The Suction base can also be used for GoPro® /Action cameras when lights are not needed. Includes

- 3M VHB self-adhesive "mounting pad" to securely attach the light on abrasive surfaces
- 3M VHB self-adhesive "curved mounting pad" to securely attach the light on inflatable boats
- Neoprene stowaway bag