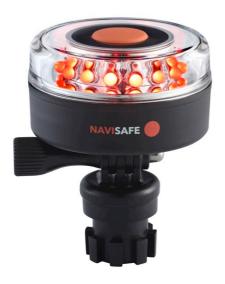

## Navilight All RED 360° 2NM w/Navimount base

| 045 | Navilight All RED 360° 2NM w/ Navimount base | 7090017580384 |
|-----|----------------------------------------------|---------------|
|-----|----------------------------------------------|---------------|

Portable All-round RED Navigation light with Navimount base, compatible with Navisafe Navimount system and many GoPro® / Action camera mounts.

The Navilight All RED 360° without the Navimount base can be mounted directly to the 4-piece-pole but also directly to all kind of GoPro® / Action camera mounts.

## **Technical Specifications:**

- 5 Modes: 360°
- Float light facing up
- Submersible to 20m /66ft.
- Corrosion resistant
- Powered by three AAA batteries (not included)
- Size: H = 90 mm, Ø = 68 mm
- Weight (net): 109 g