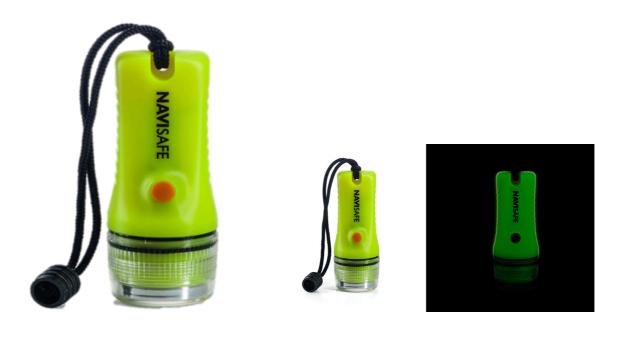

## Navilight Glow torch

| 251 | Navilight Glow Touch | 7090017580391 |
|-----|----------------------|---------------|

The Navilight Glow Torch, with its photo luminescent body, glows in the dark, is instantly found and provides an outstanding powerful 110 Lumen Cree led flashlight, a 27 Lumen dim or security flashing function – coupled with low power consumption.

The waterproofed housing allows you to use it in all weather conditions, even under water. The Nylon strap makes the Glow torch easy to carry and prevents it from falling if it slips out of your hand.

**Technical Specifications:** 

- 3 Watt CREE LED
- Waterproof 60 m / 200 ft.
- Powered by 2 AA batteries (not included)
- Glow time: up to 8 hours after being exposed only 10 minutes to daylight
- Modes: 25%, 100%, flashing
- **Size:** H = 110 mm, Ø = 40 mm
- Weight (net): 70 g