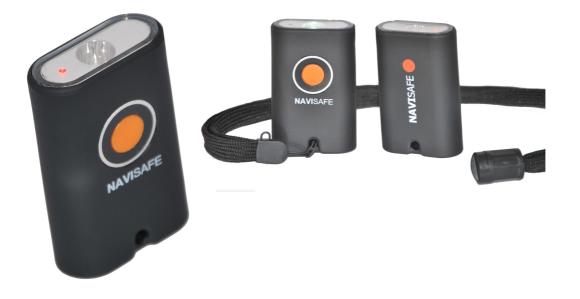

## Navilight Mini torch

Navilight Mini touch is a convenient in-your-pocket utility light for the mariner

Navilight Mini torch is easy to hold in your mouth, so you can use both your hands. It does not bulk in your pocket and still it is strong enough to see your rig if you are sailing at night

Is fitted with a Red night-vision light and a White LED with 4 settings.

It is operated by one switch and our Navisafe Smart mode functions.

## **Technical Specifications:**

- I white LED I red night vision LED
- Waterproof 330 m
- Powered by 2 AAA batteries (not included)
- Compact and robust tiny yet useful
- Fits perfectly in almost any pocket
- Size: L = 2.32 in, W = 1.54 in, H = 0.71 in
- Weight (net): 1.09 oz
- Weight (net): 89 g